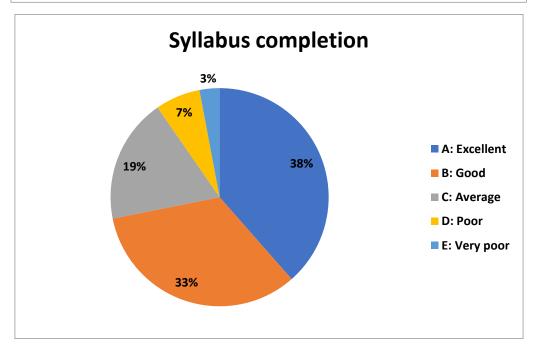

Nevertheless, we were able to collect little response of Student Satisfaction Survey (SSS) at the later part of this session only in regard to the online teaching learning process and online examination. After analysis we found quite satisfying results which may inspire our effort.

Brief of the SSS is given below: