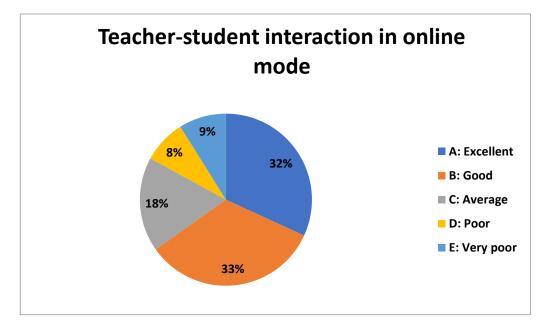

Nevertheless, we were able to collect little response of Student Satisfaction Survey (SSS) at the later part of this session only in regard to the online teaching learning process and online examination. After analysis we found quite satisfying results which may inspire our effort.

Brief of the SSS is given below: