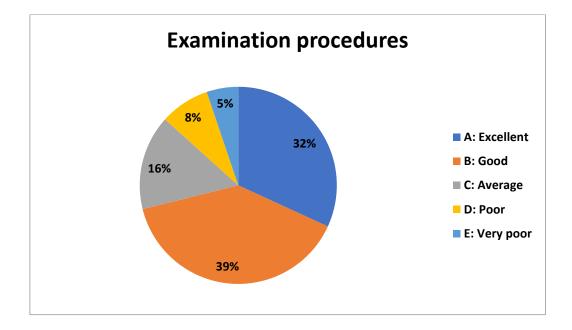

Nevertheless, we were able to collect little response of Student Satisfaction Survey (SSS) at the later part of this session only in regard to the online teaching learning process and online examination. After analysis we found quite satisfying results which may inspire our effort.

Brief of the SSS is given below: