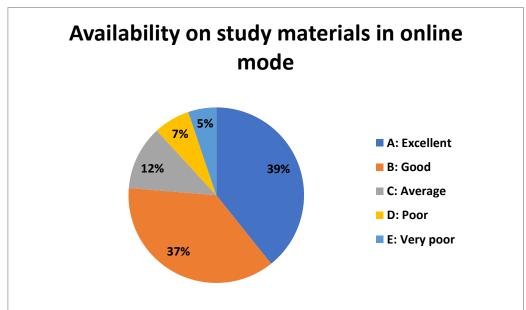

Nevertheless, we were able to collect little response of Student Satisfaction Survey (SSS) at the later part of this session only in regard to the online teaching learning process and online examination. After analysis we found quite satisfying results which may inspire our effort.

Brief of the SSS is given below: