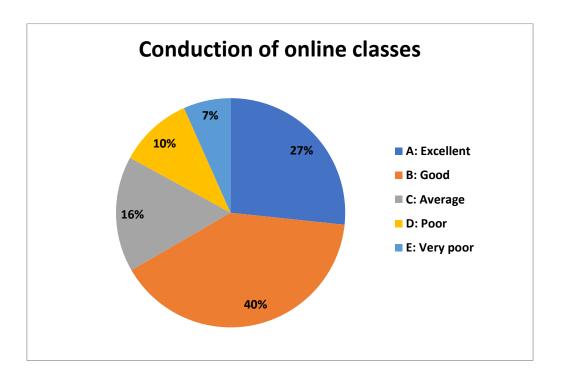

Nevertheless, we were able to collect little response of Student Satisfaction Survey (SSS) at the later part of this session only in regard to the online teaching learning process and online examination. After analysis we found quite satisfying results which may inspire our effort.

Brief of the SSS is given below: