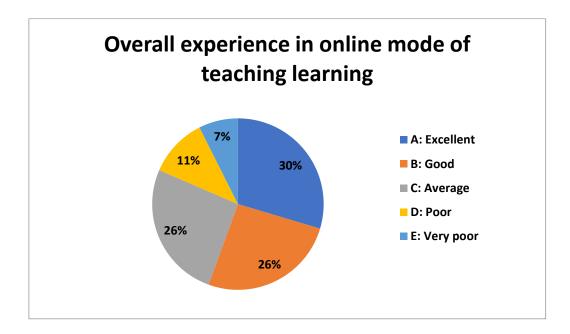

Nevertheless, we were able to collect little response of Student Satisfaction Survey (SSS) at the later part of this session only in regard to the online teaching learning process and online examination. After analysis we found quite satisfying results which may inspire our effort.

Brief of the SSS is given below: